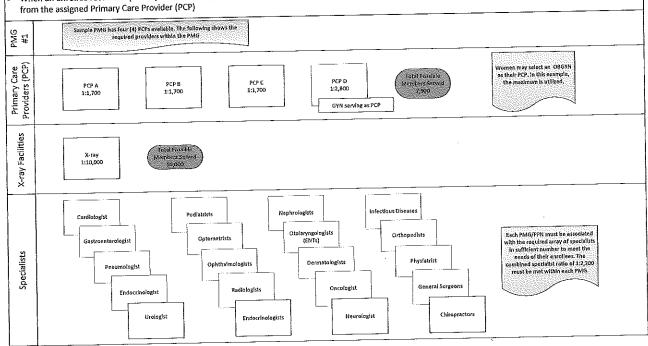

A Primary Medical Group (PMG) can actually operate out of one or multiple service locations such, for example, as medical offices or clinics. These locations can offer different kinds or levels of services and attend different volumes of beneficiaries. Some PMGs actually operate one or more full service clinics, with a complete array of multidisciplinary services such as primary care services, physician specialists' services, laboratory, pharmacy and others. Other PMGs have a central clinic or office and then several smaller offices or clinics that offer different specific services. And there are still other PMGs, often referred to as "virtual PMGs," that do not have a central office and have multiple providers in separate, stand-alone offices, operating as the pure concept of an independent practice association or IPA.

Definition of PMG Setting: The following key elements are considered when defining "PMG Setting":

- 1. Volume: A PMG setting is the physical service location (clinic or office) where the population accesses most of the services within the PMG. These service locations can vary in size, kinds of services offered and number of beneficiaries attended. ASES has determined to define the term "PMG Setting" on the basis of the volume of beneficiaries served. ASES will consider as a "PMG Setting" any PMG service location that serves at least 5,000 beneficiaries. This setting must have available a behavioral health provider in the weekly timeframes detailed in these guidelines. Any PMG service location that services less than 5,000 beneficiaries must follow the "Virtual Co-Location Model" also set forth in these guidelines.
- 2. Comprehensiveness: The PMG setting where multidisciplinary services are rendered, among these, primary care services, physician specialists services, laboratory, pharmacy, behavioral provider, etc.
- 3. Substitution: Location with the capability of keeping services in case that the PCP is not available.